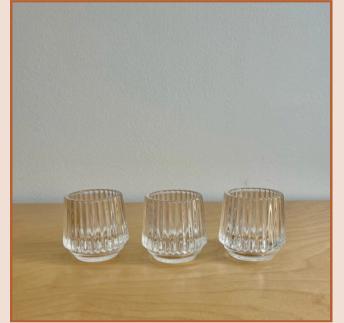

# **CANDLES & HOLDERS**

PILLAR CANDLE & GLASS HOLDER - 60+AVAILABLE

TEALIGHT CANDLE & GLASS HOLDER - 50+ AVAILABLE