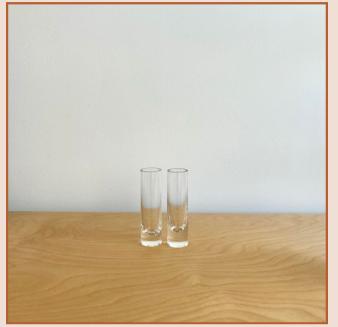

## **BUD VASES**

CLEAR TUBULAR VASE - NARROW - 40 AVAILABLE

CLEAR TUBULAR VASE - WIDE - 50 AVAILABLE

CLEAR ASSORTED BUD VASE - 45 AVAILABLE

WHITE ASSORTED BUD VASE - 48 AVAILABLE