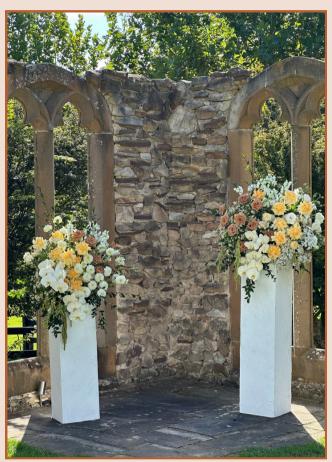

#### **CEREMONY STRUCTURES**

A-FRAME TIMBER ARBOUR

1 AVAILABLE

WHITE PILLARS

SET AVAILABLE

WHITE ARCH
VIA YOUR EVENT TRIBE

WHITE STANDS

2 X TALL, 2 X SHORT AVAILABLE
VIA YOUR EVENT TRIBE

## **CEREMONY STRUCTURES**

SQUARE TEXTURED PLINTHS
4 AVAILABLE. MIXED HEIGHTS

BROKEN ARCH
VIA YOUR EVENT TRIBE