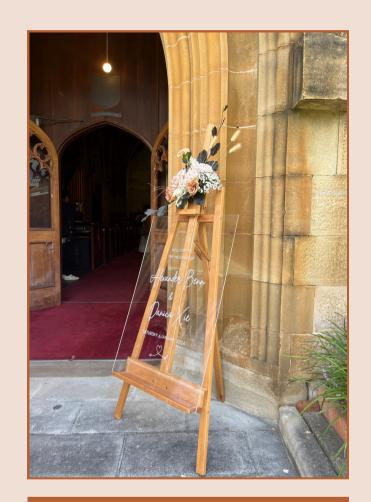

# SIGNS & EASLES

TIMBER EASLE
I AVAILABLE

COMING SOON!
STAY TUNED

WHITE SIGN STAND
1 AVAILABLE