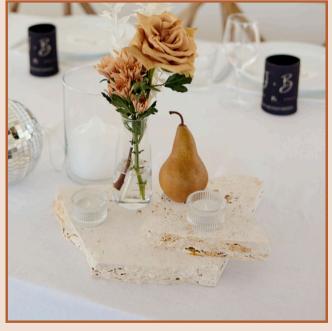

## TABLE & RECEPTION STYLING

NATURAL BEIGE TABLE RUNNER - 7 x 7 METRE PIECES

WHITE/IVORY TABLE RUNNER - TBC

COMING SOON!
STAY TUNED

COMING SOON!
STAY TUNED

TRAVERTINE STYLING BLOCKS - 30 AVAILABLE

ASSORTED TRAVERTINE SIGNS - BRIDAL, BAR, CHEERS