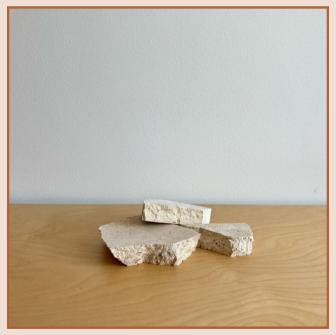

## TABLE & RECEPTION STYLING

NATURAL BEIGE TABLE RUNNER - 7 x 7 METRE PIECES

WHITE/IVORY TABLE RUNNER - TBC

COMING SOON!
STAY TUNED

COMING SOON!
STAY TUNED

TRAVERTINE STYLING BLOCKS - 30 AVAILABLE

ASSORTED TRAVERTINE SIGNS - BRIDAL, BAR, CHEERS