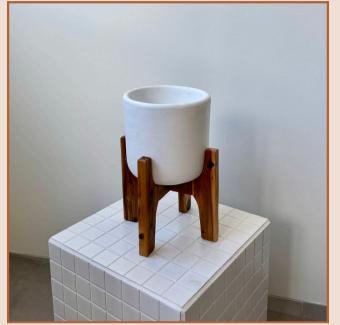

# **CEREMONY EXTRAS**

CERAMIC PETAL POT W. STAND - 2 AVAILABLE

CERAMIC PETAL POT - 3 AVAILABLE

PETAL CONES - UNLIMITED

SCALLOP BOWL - 2 AVAILABLE