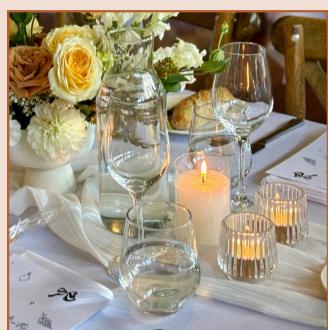

## **BUD VASES**

CLEAR TUBULAR VASE - NARROW - 40 AVAILABLE

CLEAR TUBULAR VASE - WIDE - 50 AVAILABLE

CLEAR ASSORTED BUD VASE - 45 AVAILABLE

WHITE ASSORTED BUD VASE - 48 AVAILABLE

# **CANDLES & HOLDERS**

PILLAR CANDLE & GLASS HOLDER - 60+AVAILABLE

TEALIGHT CANDLE & GLASS HOLDER - 50+ AVAILABLE