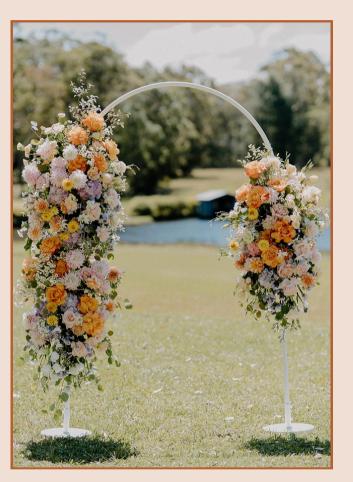

#### **CEREMONY STRUCTURES**

A-FRAME TIMBER ARBOUR

1 AVAILABLE

WHITE PILLARS

SET AVAILABLE

WHITE ARCH
VIA YOUR EVENT TRIBE

WHITE STANDS

2 X TALL, 2 X SHORT AVAILABLE
VIA YOUR EVENT TRIBE

## **CEREMONY STRUCTURES**

SQUARE TEXTURED PLINTHS
4 AVAILABLE. MIXED HEIGHTS

BROKEN ARCH
VIA YOUR EVENT TRIBE