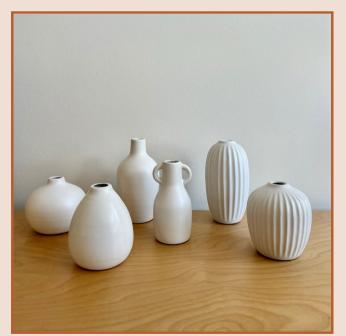

## **BUD VASES**

CLEAR TUBULAR VASE - NARROW - 40 AVAILABLE

CLEAR TUBULAR VASE - WIDE - 50 AVAILABLE

CLEAR ASSORTED BUD VASE - 45 AVAILABLE

WHITE ASSORTED BUD VASE - 48 AVAILABLE