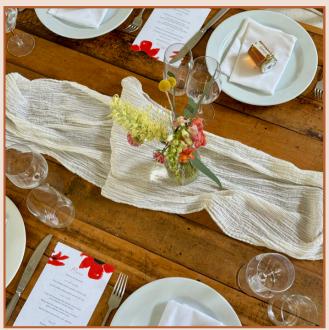

## TABLE & RECEPTION STYLING

NATURAL BEIGE TABLE RUNNER - 7 x 7 METRE PIECES

WHITE/IVORY TABLE RUNNER - TBC

COMING SOON!
STAY TUNED

COMING SOON!
STAY TUNED

TRAVERTINE STYLING BLOCKS - 30 AVAILABLE

ASSORTED TRAVERTINE SIGNS - BRIDAL, BAR, CHEERS