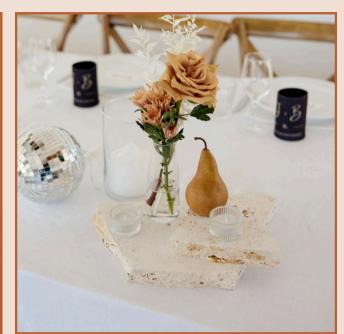

## TABLE & RECEPTION STYLING

NATURAL BEIGE TABLE RUNNER - 7 x 7 METRE PIECES

WHITE/IVORY TABLE RUNNER - TBC

COMING SOON!
STAY TUNED

COMING SOON!
STAY TUNED

TRAVERTINE STYLING BLOCKS - 30 AVAILABLE

ASSORTED TRAVERTINE SIGNS - BRIDAL, BAR, CHEERS