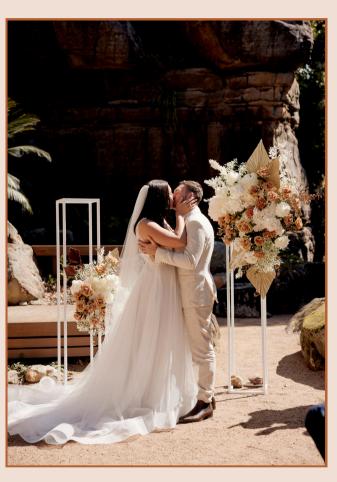

#### **CEREMONY STRUCTURES**

A-FRAME TIMBER ARBOUR

1 AVAILABLE

WHITE PILLARS

SET AVAILABLE

WHITE ARCH
VIA YOUR EVENT TRIBE

WHITE STANDS

2 X TALL, 2 X SHORT AVAILABLE
VIA YOUR EVENT TRIBE