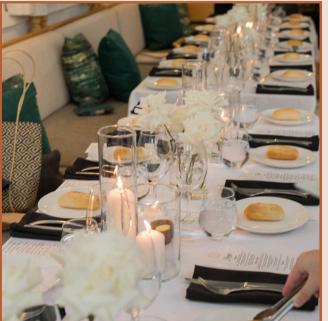

## TABLE & RECEPTION STYLING

NATURAL BEIGE TABLE RUNNER - 7 x 7 METRE PIECES

WHITE/IVORY TABLE RUNNER - TBC

COMING SOON!
STAY TUNED

COMING SOON!
STAY TUNED

TRAVERTINE STYLING BLOCKS - 30 AVAILABLE

ASSORTED TRAVERTINE SIGNS - BRIDAL, BAR, CHEERS