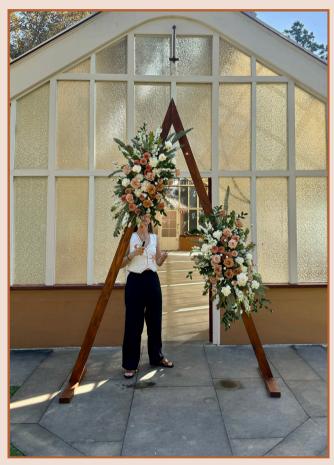

#### **CEREMONY STRUCTURES**

A-FRAME TIMBER ARBOUR

1 AVAILABLE

WHITE PILLARS

SET AVAILABLE

WHITE ARCH
VIA YOUR EVENT TRIBE

WHITE STANDS

2 X TALL, 2 X SHORT AVAILABLE
VIA YOUR EVENT TRIBE