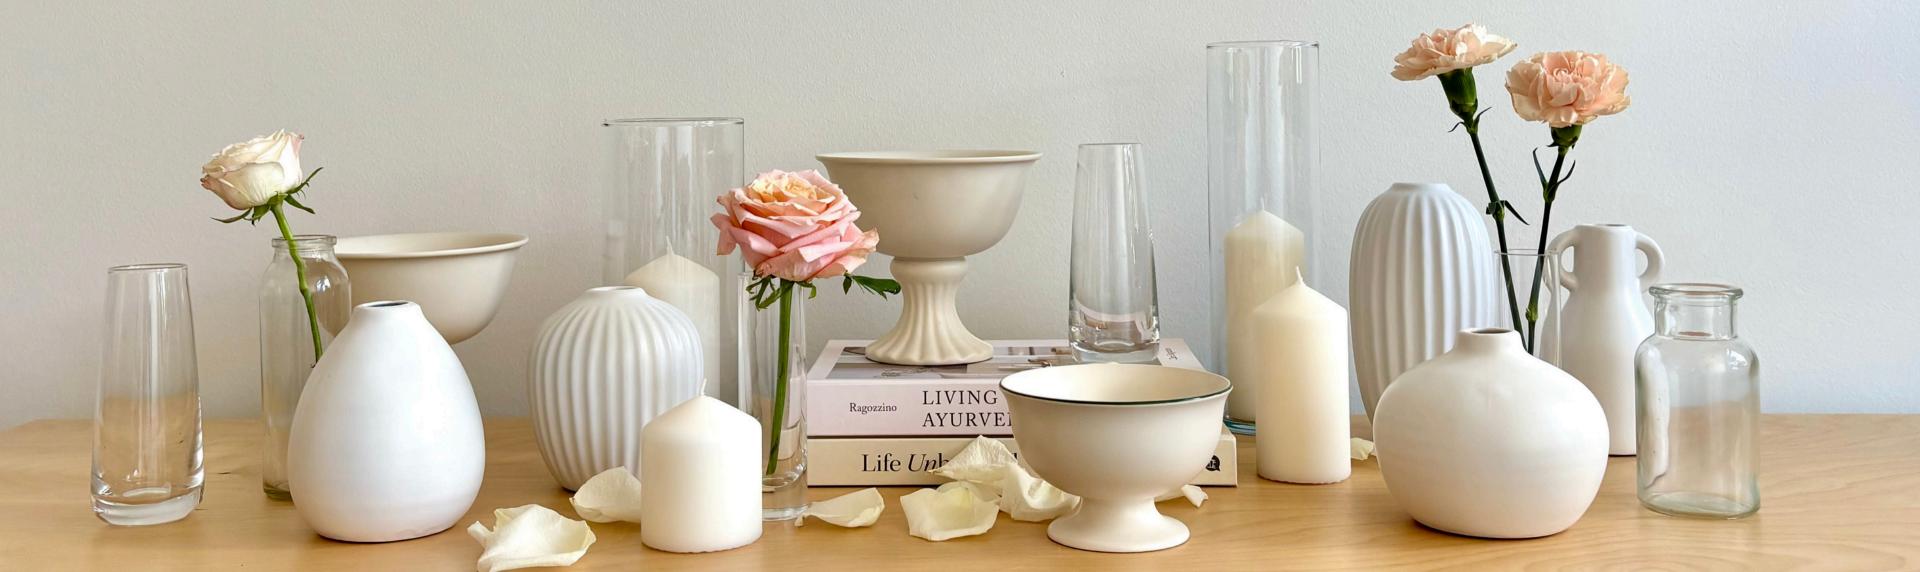

## **BUD VASES**

CLEAR TUBULAR VASE - NARROW - 40 AVAILABLE

CLEAR TUBULAR VASE - WIDE - 50 AVAILABLE

CLEAR ASSORTED BUD VASE - 45 AVAILABLE

WHITE ASSORTED BUD VASE - 48 AVAILABLE

# **COMPOTE VASES**

OH FLORA COMPOTE - 12 AVAILABLE

SHORT BEIGE COMPOTE - 10 AVAILABLE

# **CANDLES & HOLDERS**

PILLAR CANDLE & GLASS HOLDER - 60+AVAILABLE

TEALIGHT CANDLE & GLASS HOLDER - 50+ AVAILABLE