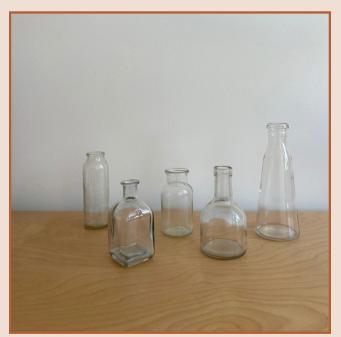

## **BUD VASES**

CLEAR TUBULAR VASE - NARROW - 40 AVAILABLE

CLEAR TUBULAR VASE - WIDE - 50 AVAILABLE

CLEAR ASSORTED BUD VASE - 45 AVAILABLE

WHITE ASSORTED BUD VASE - 48 AVAILABLE