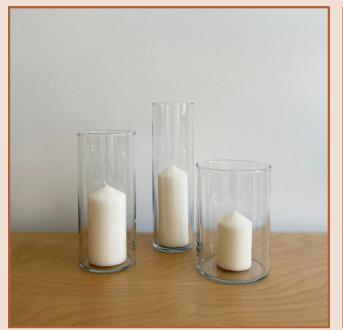

# **CANDLES & HOLDERS**

PILLAR CANDLE & GLASS HOLDER - 60+AVAILABLE

TEALIGHT CANDLE & GLASS HOLDER - 50+ AVAILABLE